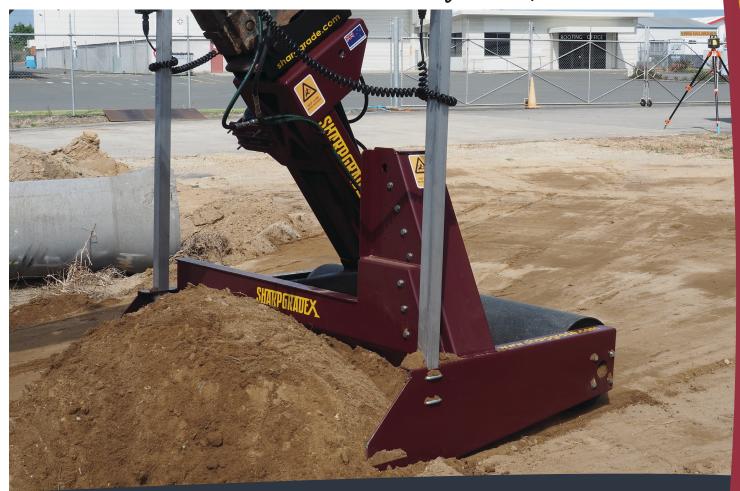

The SharpGradeX is the world's first fully autonomous precision grading attachment for excavators. There is no need for operator control of the boom or bucket. The operator places the SharpGradeX in position and draws the stick lever towards the excavator. The SharpGradeX controls the elevation and cross fall automatically, independent of the operator.

## **UNIQUE FEATURES:**

- PATENT PENDING GRADING MECHANISM
- FULLY INTEGRATED CONTROL SYSTEM
- DUAL GRADE FUNCTION +/- 7 DEGREES
- FULLY AUTONOMOUS GRADING TO +/- 6MM (1/4") IN 2D AND 3D
- LOCKABLE GRADING POSITION (USE AS A CONVENTIONAL BUCKET)
- DOES NOT REQUIRE CONVENTIONAL INTEGRATED EXCAVATOR CONTROL SYSTEM
- 2D OR 3D CAPABILITY INCLUDING DIRECT TOTAL STATION CONTROL
- SONIC TRACKER CAPABILITY FOR FOLLOWING STRING LINES
- COMPATIBLE WITH MOST MACHINE CONTROL SYSTEMS