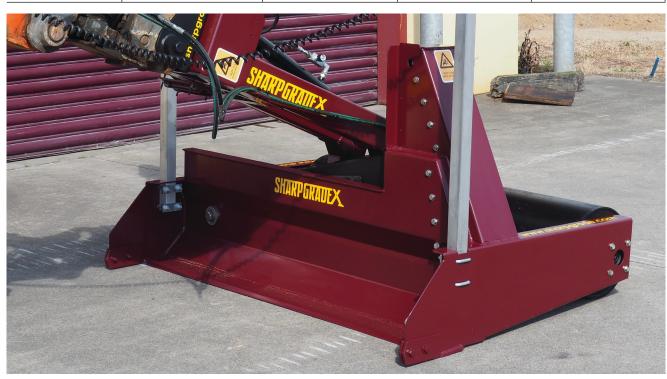

The SharpGradeX is the world's first fully autonomous precision grading attachment for excavators. There is no need for operator control of the boom or bucket. The operator places the SharpGradeX in position and draws the stick lever towards the excavator. The SharpGradeX controls the elevation and cross fall automatically, independent of the operator.

## **UNIQUE FEATURES:**

- PATENT PENDING GRADING MECHANISM
- FULLY INTEGRATED CONTROL SYSTEM
- DUAL GRADE FUNCTION +/- 7 DEGREES
- FULLY AUTONOMOUS GRADING TO +/- 6MM (1/4") IN 2D AND 3D
- LOCKABLE GRADING POSITION (USE AS A CONVENTIONAL BUCKET)
- DOES NOT REQUIRE CONVENTIONAL INTEGRATED EXCAVATOR CONTROL SYSTEM
- 2D OR 3D CAPABILITY INCLUDING DIRECT TOTAL STATION CONTROL
- SONIC TRACKER CAPABILITY FOR FOLLOWING STRING LINES
- COMPATIBLE WITH MOST MACHINE CONTROL SYSTEMS