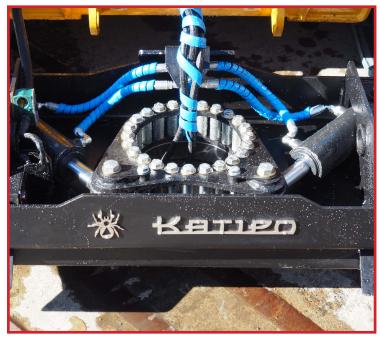

- + / 22 degree tilt
- Lock and unlock from operator's seat
- Fits ALL standard attachments
- Large internal bearing with no external slides
- Internal hosing
- Fully independent hydraulic system
  - will not impede your existing hydraulics
- Only 110kg light, but strong
- Twin hydraulic lock
- Exported worldwide