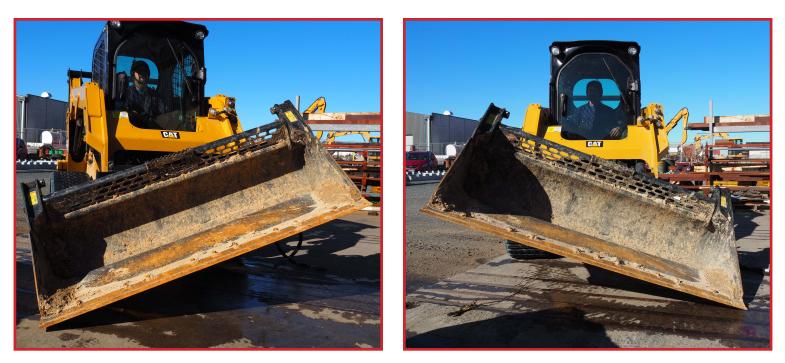

With the Katipo Tilting Hitch, your 4 in 1 becomes an angling grader. Contour levelling has never been easier, ploughing snow a joy and keeping pallets level becomes a breeze.

Fully controllable 22 degree left and right pitch

The Katipo's compact design adds only 86mm extra forward length to your machines COG

No hoses to snag

With the Katipo Tilting Hitch, your 4 in 1 becomes an angling grader. Contour levelling has never been easier, ploughing snow a joy and keeping pallets level becomes a breeze.

- + / 22 degree tilt
- Lock and unlock from operator's seat
- Fits ALL standard attachments
- Large internal bearing with no external slides
- Internal hosing
- Fully independent hydraulic system
  - will not impede your existing hydraulics
- Only 110kg light, but strong
- Twin hydraulic lock
- Exported worldwide