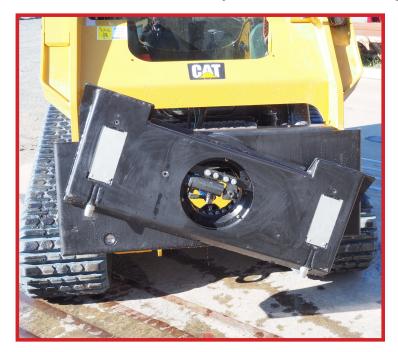

- + / 22 degree tilt
- Lock and unlock from operator's seat
- Fits ALL standard attachments
- Large internal bearing with no external slides
- Internal hosing
- Fully independent hydraulic system
  - will not impede your existing hydraulics
- Only 110kg light, but strong
- Twin hydraulic lock
- Exported worldwide