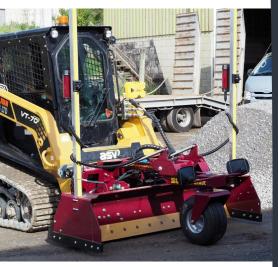

#### **OPTIONAL EXTRAS**

- CLIP ON SCARIFIERS: Ideal for compacted surfaces, road reinstatement etc
- QUICK RELEASE LASER POLES: Remove & install poles, no tools
- CLIP ON SIDE WING: Increases width by 600mm (2')
- DIRECT CONNECT: Allows control of blade directly from buttons on joysticks
- CLIP ON TURFGRADER POWER RAKE: Power rake on grade

CLIP ON TURFGRADER POWER RAKE

COMPACT 1.8 (6') SERIES

MEDIUM 2.0 (6' 6'') SERIES

HEAVY DUTY 2.2 (7') SERIES

CLIP ON SCARIFIERS