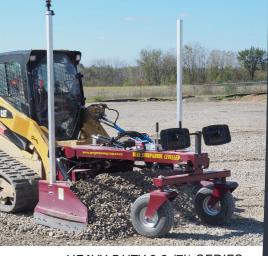

#### **MACHINE MODELS**

|                         | WIDTH                    | WHEEL<br>TYPE             | BLADE<br>TYPE | WEIGHT              | HP       |
|-------------------------|--------------------------|---------------------------|---------------|---------------------|----------|
| HEAVY<br>DUTY<br>SERIES | 2.2m & 2.5m<br>(7' & 8') | Twin Wheels<br>Retracting | Twin Pivoting | 840kg<br>(1,848lbs) | 75 - 120 |
| MEDIUM                  | 2.0m                     | Single Wheel              | Fixed Front,  | 560kg               | 60 - 75  |
| SERIES                  | (6' 6")                  | Retracting                | Pivot Rear    | (1,230lbs)          |          |
| COMPACT                 | 1.8m                     | Single Wheel              | Fixed Front,  | 490kg               | 30 - 60  |
| SERIES                  | (6')                     | Retracting                | Pivot Rear    | (1,078lbs)          |          |
| JUNIOR                  | 1.5m                     | Single Wheel              | Fixed Front,  | 320kg               | 20 - 40  |
| SERIES                  | (5')                     | Retracting                | Pivot Rear    | (704lbs)            |          |

CLIP ON TURFGRADER POWER RAKE

COMPACT 1.8 (6') SERIES

MEDIUM 2.0 (6' 6'') SERIES

HEAVY DUTY 2.2 (7') SERIES

CLIP ON SCARIFIERS