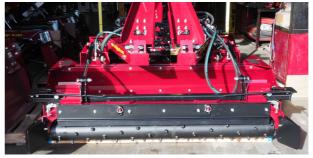

#### **OPTIONAL EXTRAS**

- CLIP ON SCARIFIERS: Ideal for compacted surfaces, road reinstatement etc
- QUICK RELEASE LASER POLES: Remove & install poles, no tools
- CLIP ON SIDE WING: Increases width by 600mm (2')
- DIRECT CONNECT: Allows control of blade directly from buttons on joysticks
- CLIP ON TURFGRADER POWER RAKE: Power rake on grade

CLIP ON TURFGRADER POWER RAKE

COMPACT 1.8 (6') SERIES

MEDIUM 2.0 (6' 6'') SERIES

HEAVY DUTY 2.2 (7') SERIES

CLIP ON SCARIFIERS