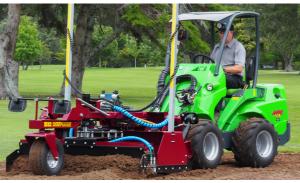

CLIP ON TURFGRADER POWER RAKE

COMPACT 1.8 (6') SERIES

MEDIUM 2.0 (6' 6'') SERIES

HEAVY DUTY 2.2 (7') SERIES

CLIP ON SCARIFIERS