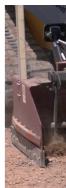

#### **OPTIONAL EXTRAS**

- CLIP ON SCARIFIERS: Ideal for compacted surfaces, road reinstatement etc
- QUICK RELEASE LASER POLES: Remove & install poles, no tools
- CLIP ON SIDE WING: Increases width by 600mm (2')
- DIRECT CONNECT: Allows control of blade directly from buttons on joysticks
- CLIP ON TURFGRADER POWER RAKE: Power rake on grade

CLIP ON TURFGRADER POWER RAKE

COMPACT 1.8 (6') SERIES

MEDIUM 2.0 (6' 6'') SERIES

HEAVY DUTY 2.2 (7') SERIES

CLIP ON SCARIFIERS