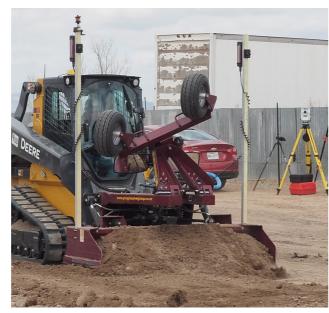

#### MACHINE CONTROL OPTIONS

- STANDARD DUAL GRADE LASER CONTROL SYSTEM: Fast operation for flat grades
- ADJUSTABLE GRADE HEIGHT RECEIVERS: Adjust grade height from the cab
- TRISONIC: Senses height off a curb or stringline
- 3DS GPS CONTROL SYSTEM: 3D contouring using GPS technology
- TPS (ROBOTIC TOTAL STATION): The most accurate 3D technology