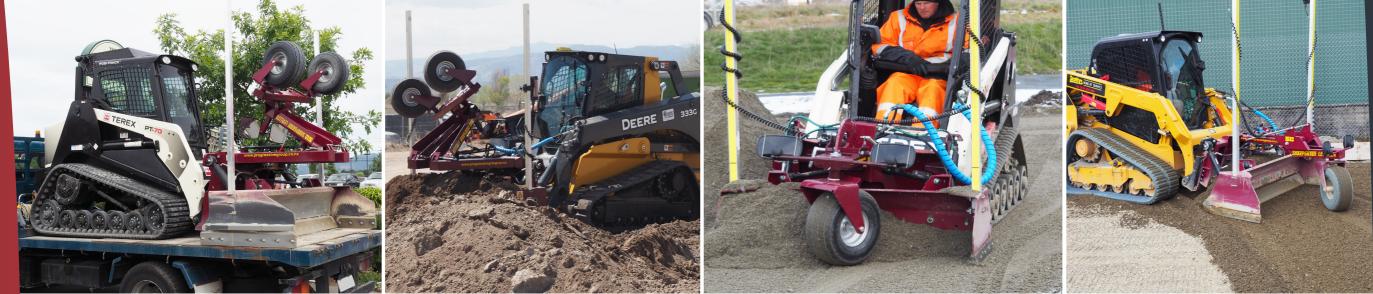

### RETRACTING FRONT WHEELS

#### JUNIOR 1.5 (5') SERIES

CLIP ON TURFGRADER POWER RAKE

COMPACT 1.8 (6') SERIES

MEDIUM 2.0 (6' 6'') SERIES

HEAVY DUTY 2.2 (7') SERIES

CLIP ON SCARIFIERS