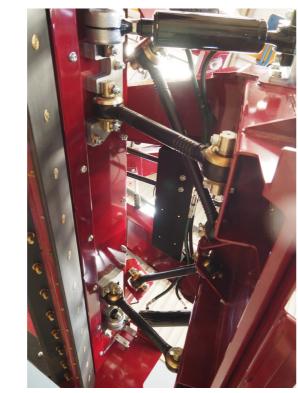

#### UNIQUE STANDARD FEATURES AND BENEFITS

- PATENTED QUADROD ® LINKAGE: Most rigid and accurate in class
- RETRACTING FRONT WHEELS:
  Becomes a dozer blade
  Easy transport, ideal for compact sites
- TWIN PARABOLIC MIRRORS: See both corners clearly and easily
- CURVED MOULD BOARD: Rolls material with less effort, reduces segregation
- ADJUSTABLE HITCH PLATE: Sets all machines for perfect levelling
- GRADUATED RECEIVER POLES: Quick, SIMPLE height adjustment
- INTEGRATED MANUAL CONTROL:
  Operates off base machine joystick buttons
- SEALED LIFETIME LUBRICATED HARDILUBE ® BUSHES: Never require greasing
- UNDERSLUNG WHEEL PIVOT: Reduces wheel scuffing in turns & reversing direction
- TWIN PIVOTING BLADES: Reduces material packing between blades, increasing accuracy

UNDERSLUNG WALKING BEAM

SEALED, GREASEFREE QUADROD ® LINKAGE

3D TPS CONTROL SYSTEM