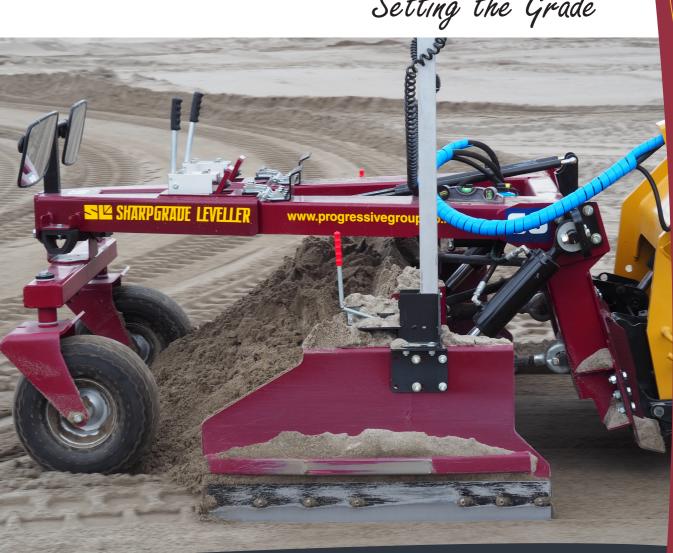

# SHARPGRADE LEVELLER

## **Transform your Skid Loader** into a Precision Laser Leveller

Heavy Duty Series 2.2m & 2.5m (7' & 8') Medium Series 2.0m (6' 6") Compact Series 1.8m (6') Junior Series 1.5m (5')

Setting the Grade

SHORT TRANSPORT LENGTH