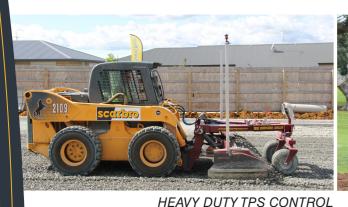

"Since we upgraded to a SharpGrade 3DR 18 months ago our motor grader rarely leaves the yard. Our SharpGrade has significantly increased our finishing speed and accuracy". - Paul Scarborough, Scarbro Construction NZ

#### MACHINE CONTROL OPTIONS

- STANDARD DUAL GRADE LASER CONTROL SYSTEM: Fast operation for flat grades
- ADJUSTABLE GRADE HEIGHT RECEIVERS: Adjust grade height from the cab
- TRISONIC: Senses height off a curb or stringline
- 3DS GPS CONTROL SYSTEM: 3D contouring using GPS technology
- TPS (ROBOTIC TOTAL STATION): The most accurate 3D technology