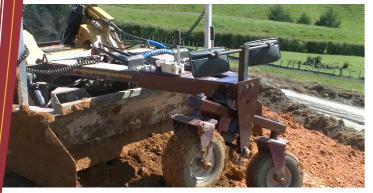

## **Transform your Skid Loader** into a Precision Laser Leveller

Heavy Duty Series 2.2m & 2.5m (7' & 8') Medium Series 2.0m (6' 6") Compact Series 1.8m (6') Junior Series 1.5m (5')

Setting the Grade

SHORT TRANSPORT LENGTH

### RETRACTING FRONT WHEELS